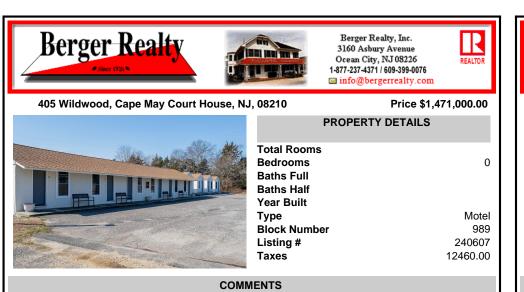

INVESTOR OPPORTUNITY!! Package deal. Located at 405 N Wildwood Blvd right off the Garden State Parkway, the property is a former hotel that was converted to multifamily

apartments. The property has been fully renovated including new mechanicals and is ready with 13 Market Rate apartments (11 efficiencies, 1 - one bed, 1 - three bed). The building's construction with all ...

|          | PROPERT               | ( FEATURES |        |
|----------|-----------------------|------------|--------|
| Heating  | Cooling               | Water      | Sewer  |
| Electric | Wall Air Conditioning | Well       | Septic |