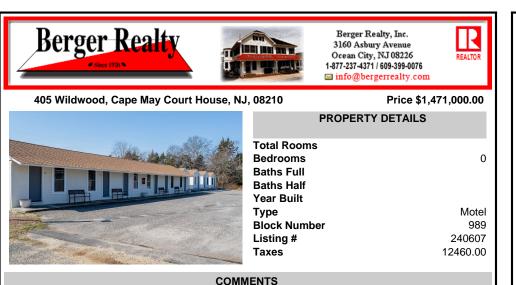

an dool Locotod

INVESTOR OPPORTUNITY!! Package deal. Located at 405 N Wildwood Blvd right off the Garden State Parkway, the property is a former hotel that was converted to multifamily apartments. The property has been fully renovated including new mechanicals and is ready with 13 Market Rate apartments (11 efficiencies, 1 - one bed, 1 - three bed). The building's construction with all...

|          | PROPERT               | RTY FEATURES |        |
|----------|-----------------------|--------------|--------|
| Heating  | Cooling               | Water        | Sewer  |
| Electric | Wall Air Conditioning | Well         | Septic |