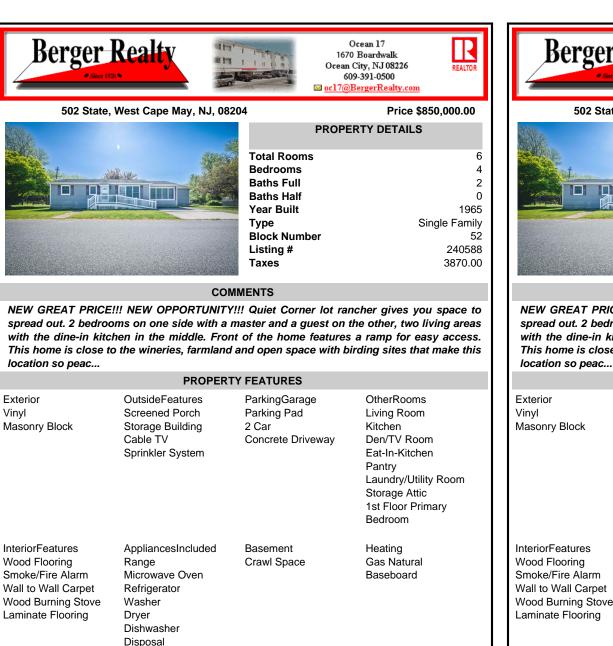

## COMMENTS

NEW GREAT PRICE!!! NEW OPPORTUNITY!!! Quiet Corner lot rancher gives you space to spread out. 2 bedrooms on one side with a master and a guest on the other, two living areas with the dine-in kitchen in the middle. Front of the home features a ramp for easy access. This home is close to the wineries, farmland and open space with birding sites that make this