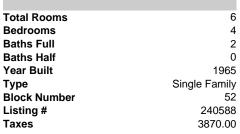

## Price \$850,000.00

REALTO

6

4

2

0

52

1965

240588

3870.00

Single Family

| PROPERTY DETAILS                                                  |
|-------------------------------------------------------------------|
| Total Rooms<br>Bedrooms<br>Baths Full<br>Baths Half<br>Year Built |
| Type Si<br>Block Number<br>Listing #<br>Taxes                     |