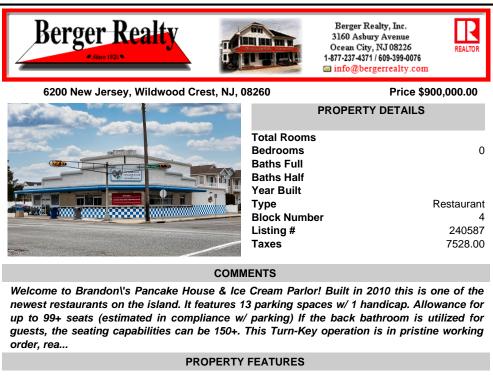

newest restaurants on the island. It features 13 parking spaces w/ 1 handicap. Allowance for up to 99+ seats (estimated in compliance w/ parking) If the back bathroom is utilized for guests, the seating capabilities can be 150+. This Turn-Key operation is in pristine working order, rea...