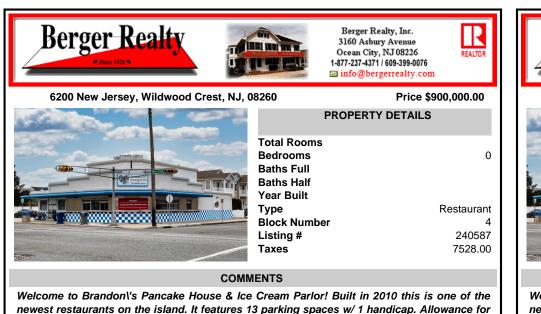

newest restaurants on the island. It features 13 parking spaces w/ 1 handicap. Allowance for up to 99+ seats (estimated in compliance w/ parking) If the back bathroom is utilized for guests, the seating capabilities can be 150+. This Turn-Key operation is in pristine working order, rea...