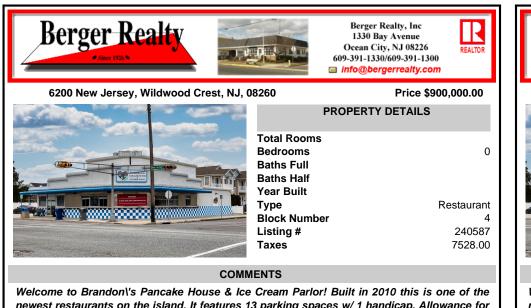

we come to Brandon's Pancake House & Ice Cream Parlor! Built in 2010 this is one of the newest restaurants on the island. It features 13 parking spaces w/ 1 handicap. Allowance for up to 99+ seats (estimated in compliance w/ parking) If the back bathroom is utilized for guests, the seating capabilities can be 150+. This Turn-Key operation is in pristine working order, rea...