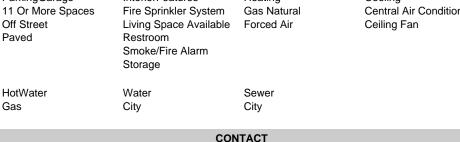

COMMENTS

Welcome to Brandon's Pancake House & Ice Cream Parlor! Built in 2010 this is one of the newest restaurants on the island. It features 13 parking spaces w/1 handicap. Allowance for up to 99+ seats (estimated in compliance w/ parking) If the back bathroom is utilized for guests, the seating capabilities can be 150+. This Turn-Key operation is in pristine working order, rea...