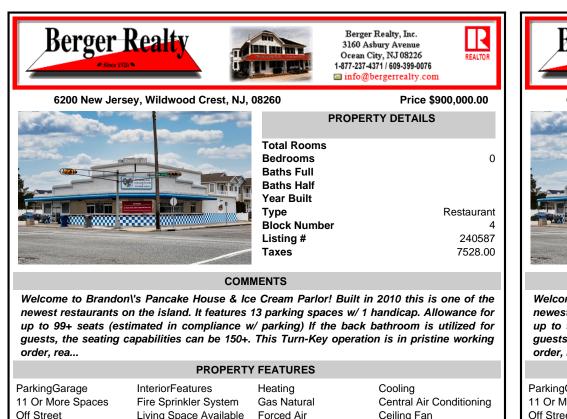

COMMENTS

Welcome to Brandon's Pancake House & Ice Cream Parlor! Built in 2010 this is one of the newest restaurants on the island. It features 13 parking spaces w/1 handicap. Allowance for up to 99+ seats (estimated in compliance w/ parking) If the back bathroom is utilized for guests, the seating capabilities can be 150+. This Turn-Key operation is in pristine working order, rea...