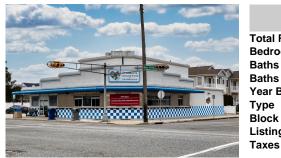

# PROPERTY DETAILS Total Rooms

Baths Full
Baths Half
Year Built
Type Restaurant
Block Number 4
Listing # 240587
Taxes 7528.00

7528.00

Price \$900,000.00

6200 New Jersey, Wildwood Crest, NJ, 08260

PROPERTY DETAILS

Total Rooms
Bedrooms 0
Baths Full
Baths Half
Year Built
Type Restaurant
Block Number 4
Listing # 240587