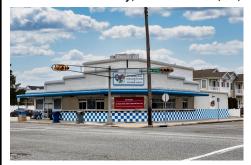

## **COMMENTS**

Welcome to Brandon\'s Pancake House & Ice Cream Parlor! Built in 2010 this is one of the newest restaurants on the island. It features 13 parking spaces w/ 1 handicap. Allowance for up to 99+ seats (estimated in compliance w/ parking) If the back bathroom is utilized for guests, the seating capabilities can be 150+. This Turn-Key operation is in pristine working order, rea...