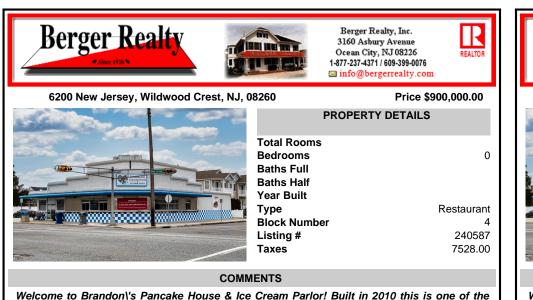

Welcome to Brandon\'s Pancake House & Ice Cream Parlor! Built in 2010 this is one of the newest restaurants on the island. It features 13 parking spaces w/ 1 handicap. Allowance for up to 99+ seats (estimated in compliance w/ parking) If the back bathroom is utilized for guests, the seating capabilities can be 150+. This Turn-Key operation is in pristine working order, rea...

## COMMENTS

Taxes

Welcome to Brandon's Pancake House & Ice Cream Parlor! Built in 2010 this is one of the newest restaurants on the island. It features 13 parking spaces w/ 1 handicap. Allowance for up to 99+ seats (estimated in compliance w/ parking) If the back bathroom is utilized for guests, the seating capabilities can be 150+. This Turn-Key operation is in pristine working order, rea...