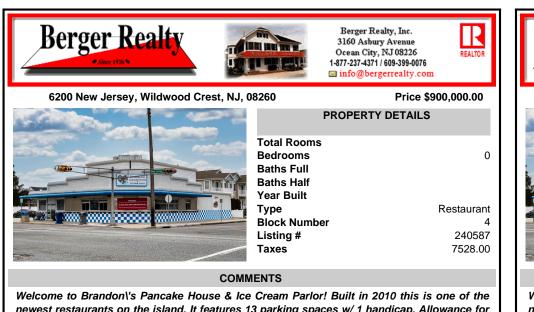

welcome to Brandon's Pancake House & Ice Cream Parlor! Built in 2010 this is one of the newest restaurants on the island. It features 13 parking spaces w/ 1 handicap. Allowance for up to 99+ seats (estimated in compliance w/ parking) If the back bathroom is utilized for guests, the seating capabilities can be 150+. This Turn-Key operation is in pristine working order, rea...

## COMMENTS

Welcome to Brandon's Pancake House & Ice Cream Parlor! Built in 2010 this is one of the newest restaurants on the island. It features 13 parking spaces w/1 handicap. Allowance for up to 99+ seats (estimated in compliance w/ parking) If the back bathroom is utilized for guests, the seating capabilities can be 150+. This Turn-Key operation is in pristine working order, rea...