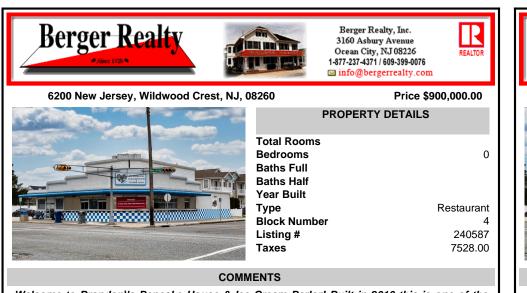

Welcome to Brandon\'s Pancake House & Ice Cream Parlor! Built in 2010 this is one of the newest restaurants on the island. It features 13 parking spaces w/ 1 handicap. Allowance for up to 99+ seats (estimated in compliance w/ parking) If the back bathroom is utilized for quests, the seating capabilities can be 150+. This Turn-Key operation is in pristine working order, rea...

Ask for Frank Shoemaker Berger Realty Inc 3160 Asbury Avenue, Ocean City Call: Email to: fcs@bergerrealty.com

Scan to see Property page.

COMMENTS

Listing #

Taxes

Welcome to Brandon\'s Pancake House & Ice Cream Parlor! Built in 2010 this is one of the newest restaurants on the island. It features 13 parking spaces w/ 1 handicap. Allowance for up to 99+ seats (estimated in compliance w/ parking) If the back bathroom is utilized for quests, the seating capabilities can be 150+. This Turn-Key operation is in pristine working order. rea...