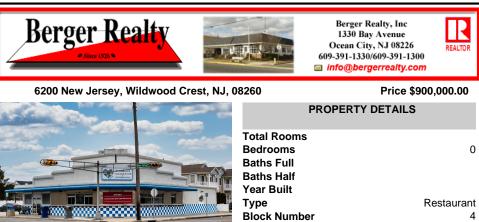

Call: 609-425-8891 Email to: djz@bergerrealty.com

COMMENTS

Listing #

Taxes

Welcome to Brandon\'s Pancake House & Ice Cream Parlor! Built in 2010 this is one of the newest restaurants on the island. It features 13 parking spaces w/ 1 handicap. Allowance for up to 99+ seats (estimated in compliance w/ parking) If the back bathroom is utilized for guests, the seating capabilities can be 150+. This Turn-Key operation is in pristine working order. rea...