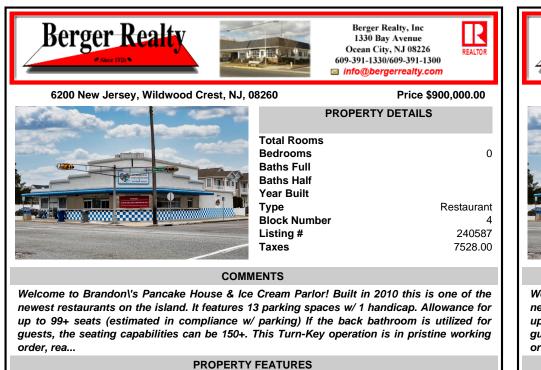

Call: 609-425-8891 Email to: djz@bergerrealty.com

COMMENTS

Listing #

Taxes

Welcome to Brandon\'s Pancake House & Ice Cream Parlor! Built in 2010 this is one of the newest restaurants on the island. It features 13 parking spaces w/ 1 handicap. Allowance for up to 99+ seats (estimated in compliance w/ parking) If the back bathroom is utilized for guests, the seating capabilities can be 150+. This Turn-Key operation is in pristine working order. rea...