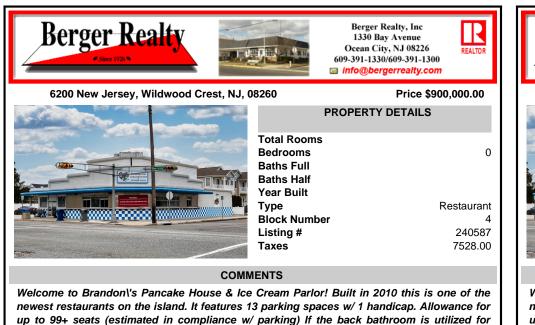

 up to 99+ seats (estimated in compliance w/ parking) if the back bathroom is utilized for guests, the seating capabilities can be 150+. This Turn-Key operation is in pristine working order, rea...

 PROPERTY FEATURES

Ask for Carol Cawley Berger Realty Inc 1330 Bay Avenue, Ocean City Call: 609-760-3809 Email to: clc@bergerrealty.com

Scan to see Property page.

COMMENTS

Welcome to Brandon's Pancake House & Ice Cream Parlor! Built in 2010 this is one of the newest restaurants on the island. It features 13 parking spaces w/ 1 handicap. Allowance for up to 99+ seats (estimated in compliance w/ parking) If the back bathroom is utilized for guests, the seating capabilities can be 150+. This Turn-Key operation is in pristine working order, rea...