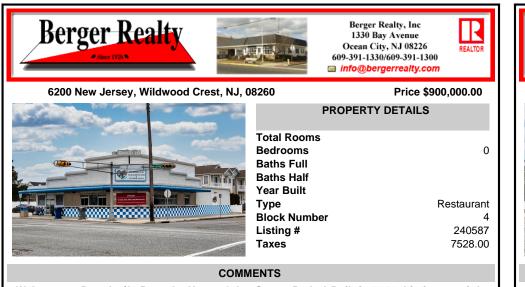

Welcome to Brandon\'s Pancake House & Ice Cream Parlor! Built in 2010 this is one of the newest restaurants on the island. It features 13 parking spaces w/ 1 handicap. Allowance for up to 99+ seats (estimated in compliance w/ parking) If the back bathroom is utilized for guests, the seating capabilities can be 150+. This Turn-Key operation is in pristine working order, rea...

Ask for Adelaide Misal Berger Realty Inc 1330 Bay Avenue, Ocean City Call: 609-204-4084 Email to: ahm@bergerrealty.com

Scan to see Property page.

COMMENTS

Taxes

Welcome to Brandon's Pancake House & Ice Cream Parlor! Built in 2010 this is one of the newest restaurants on the island. It features 13 parking spaces w/ 1 handicap. Allowance for up to 99+ seats (estimated in compliance w/ parking) If the back bathroom is utilized for guests, the seating capabilities can be 150+. This Turn-Key operation is in pristine working order, rea...