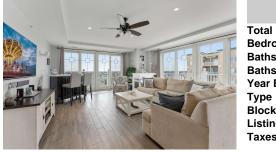

## COMMENTS

Luxury oceanfront Coastal Colors Unit 402 boasts panoramic ocean and bay views @Sunset Lake. Unit 402 which is situated in the Northwest corner of the building offering 3 bedrooms, 2.5 Baths, over 1,900+ sq. ft. of graceful living space. Rarely available 4th floor corner unitadditional 400+ sq ft in privately wrap around deck which is accessible from the living and dinin...