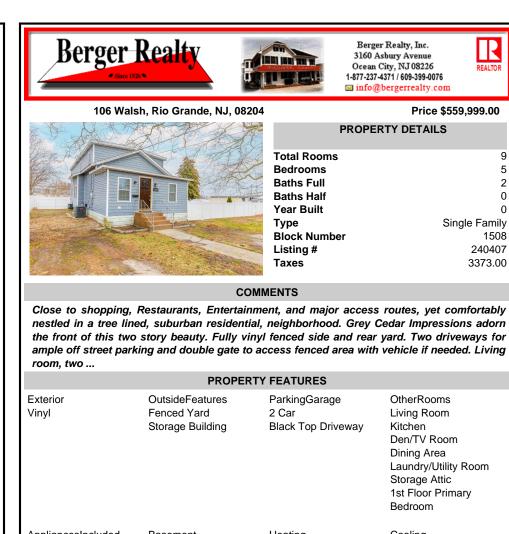

|      | PROPERTY DETAILS |               |  |
|------|------------------|---------------|--|
| 2    | Total Rooms      | 9             |  |
| )    | Bedrooms         | 5             |  |
|      | Baths Full       | 2             |  |
| Arts | Baths Half       | 0             |  |
| -    | Year Built       | 0             |  |
| 10   | Туре             | Single Family |  |
|      | Block Number     | 1508          |  |
| (AN) | Listing #        | 240407        |  |
|      | Taxes            | 3373.00       |  |
|      |                  |               |  |

## COMMENTS

Close to shopping, Restaurants, Entertainment, and major access routes, yet comfortably nestled in a tree lined, suburban residential, neighborhood. Grey Cedar Impressions adorn the front of this two story beauty. Fully vinyl fenced side and rear yard. Two driveways for ample off street parking and double gate to access fenced area with vehicle if needed. Living room. two ...

| PROPERTY FEATURES                                                                                                                                  |                                                    |                                                     |                                                                                                                                             |  |  |
|----------------------------------------------------------------------------------------------------------------------------------------------------|----------------------------------------------------|-----------------------------------------------------|---------------------------------------------------------------------------------------------------------------------------------------------|--|--|
| Exterior<br>Vinyl                                                                                                                                  | OutsideFeatures<br>Fenced Yard<br>Storage Building | ParkingGarage<br>2 Car<br>Black Top Driveway        | OtherRooms<br>Living Room<br>Kitchen<br>Den/TV Room<br>Dining Area<br>Laundry/Utility Room<br>Storage Attic<br>1st Floor Primary<br>Bedroom |  |  |
| AppliancesIncluded<br>Range<br>Oven<br>Microwave Oven<br>Refrigerator<br>Washer<br>Dryer<br>Dishwasher<br>Smoke/Fire Detector<br>Stove Natural Gas | Basement<br>Partial                                | Heating<br>Gas Natural<br>Forced Air<br>Multi-Zoned | Cooling<br>Central Air Condition<br>Multi Zoned                                                                                             |  |  |
| HotWater<br>Electric                                                                                                                               | Water<br>City                                      | Sewer<br>City                                       |                                                                                                                                             |  |  |
| CONTACT                                                                                                                                            |                                                    |                                                     |                                                                                                                                             |  |  |
| Asi<br>Bei<br>316                                                                                                                                  | Scan to see Property page.                         |                                                     |                                                                                                                                             |  |  |