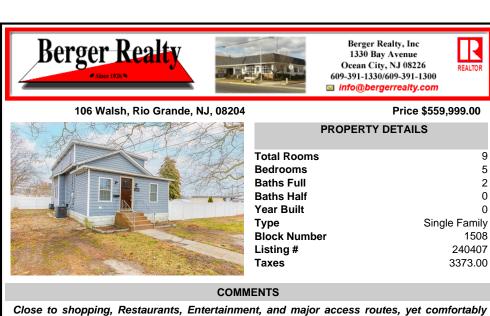

## COMMENTS

Close to shopping, Restaurants, Entertainment, and major access routes, yet comfortably nestled in a tree lined, suburban residential, neighborhood. Grey Cedar Impressions adorn the front of this two story beauty. Fully vinyl fenced side and rear yard. Two driveways for ample off street parking and double gate to access fenced area with vehicle if needed. Living room, two ...