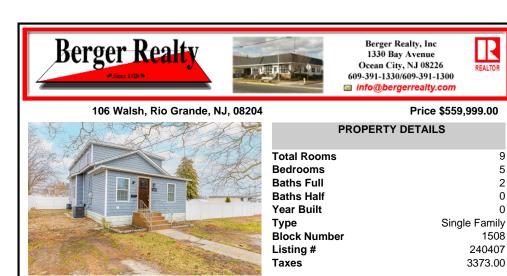

## COMMENTS

Close to shopping, Restaurants, Entertainment, and major access routes, yet comfortably nestled in a tree lined, suburban residential, neighborhood. Grey Cedar Impressions adorn the front of this two story beauty. Fully vinyl fenced side and rear yard. Two driveways for ample off street parking and double gate to access fenced area with vehicle if needed. Living room, two ...

Call: 609-760-3809

9

5

2

0

0

nestled in a tree lined, suburban residential, neighborhood. Grey Cedar Impressions adorn the front of this two story beauty. Fully vinyl fenced side and rear yard. Two driveways for ample off street parking and double gate to access fenced area with vehicle if needed. Living room, two ...