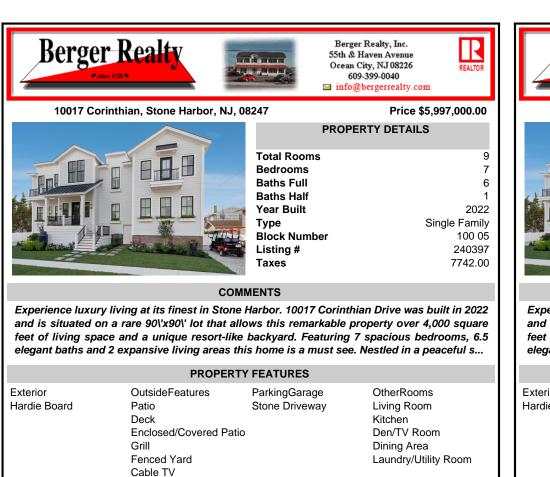

Experience luxury living at its finest in Stone Harbor. 10017 Corinthian Drive was built in 2022 and is situated on a rare 90\'x90\' lot that allows this remarkable property over 4,000 square feet of living space and a unique resort-like backyard. Featuring 7 spacious bedrooms, 6.5 elegant baths and 2 expansive living areas this home is a must see. Nestled in a peaceful s...