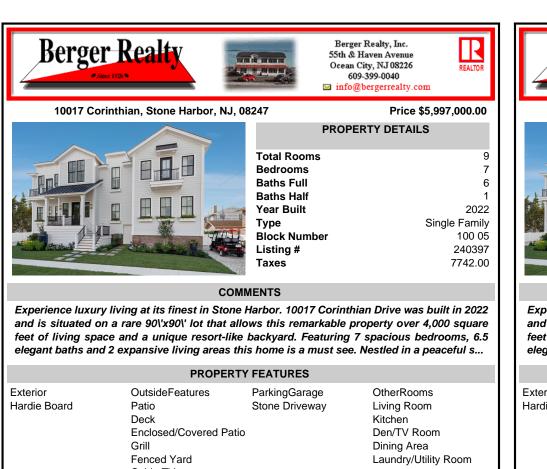

Experience luxury living at its finest in Stone Harbor. 10017 Corinthian Drive was built in 2022 and is situated on a rare 90\'x90\' lot that allows this remarkable property over 4,000 square feet of living space and a unique resort-like backyard. Featuring 7 spacious bedrooms, 6.5 elegant baths and 2 expansive living areas this home is a must see. Nestled in a peaceful s...