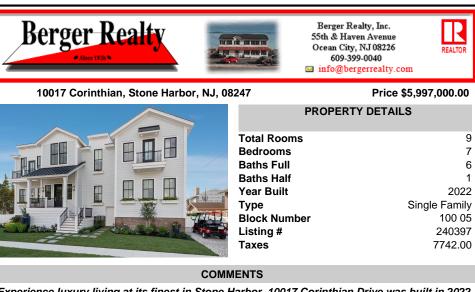

Experience luxury living at its finest in Stone Harbor. 10017 Corinthian Drive was built in 2022 and is situated on a rare 90\'x90\' lot that allows this remarkable property over 4,000 square feet of living space and a unique resort-like backyard. Featuring 7 spacious bedrooms, 6.5 elegant baths and 2 expansive living areas this home is a must see. Nestled in a peaceful s...