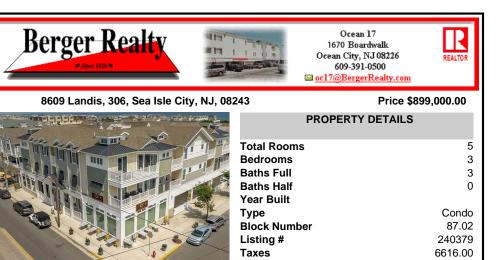

## CONTACT

Scan to see Property page.

Ask for Dylan Perry Berger Realty Inc 1670 Boardwalk, Ocean City Call: 609-675-6737 Email to: dcp@bergerrealty.com

| Berger<br>* Since                   | Realty                               | Oce                                                                    | Ocean 17<br>670 Boardwalk<br>an City, NJ 08226<br>609-391-0500<br>(@BergerRealty.com | REAL                    |
|-------------------------------------|--------------------------------------|------------------------------------------------------------------------|--------------------------------------------------------------------------------------|-------------------------|
| 8609 Landi                          | s, 306, Sea Isle City, N             |                                                                        | Price \$899                                                                          | 9,000.0                 |
|                                     |                                      | Total Rooms<br>Bedrooms<br>Baths Full                                  | PERTY DETAILS                                                                        |                         |
|                                     |                                      | Baths Half<br>Year Built<br>Type<br>Block Number<br>Listing #<br>Taxes |                                                                                      | Co<br>87<br>240<br>6616 |
|                                     | C                                    | COMMENTS                                                               |                                                                                      |                         |
| As you walk in this<br>Make your wa |                                      | with two bedrooms that<br>ERTY FEATURES                                | eacn nave a full b                                                                   | atnroc                  |
| ParkingGarage<br>Assigned Parking   | OtherRooms<br>Living Room<br>Kitchen | AppliancesIncluded<br>Range<br>Oven                                    | Heating<br>Gas Natural<br>Electric                                                   |                         |
|                                     | Dining Area                          | Microwave Oven<br>Refrigerator<br>Washer<br>Dryer<br>Dishwasher        | Forced Air                                                                           |                         |
| Central Air                         | Dining Area<br>HotWater<br>Gas       | Refrigerator<br>Washer<br>Dryer                                        | Forced Air<br>Sewer<br>City                                                          |                         |
| Cooling<br>Central Air<br>Electric  | HotWater<br>Gas                      | Refrigerator<br>Washer<br>Dryer<br>Dishwasher<br>Water                 | Sewer                                                                                |                         |