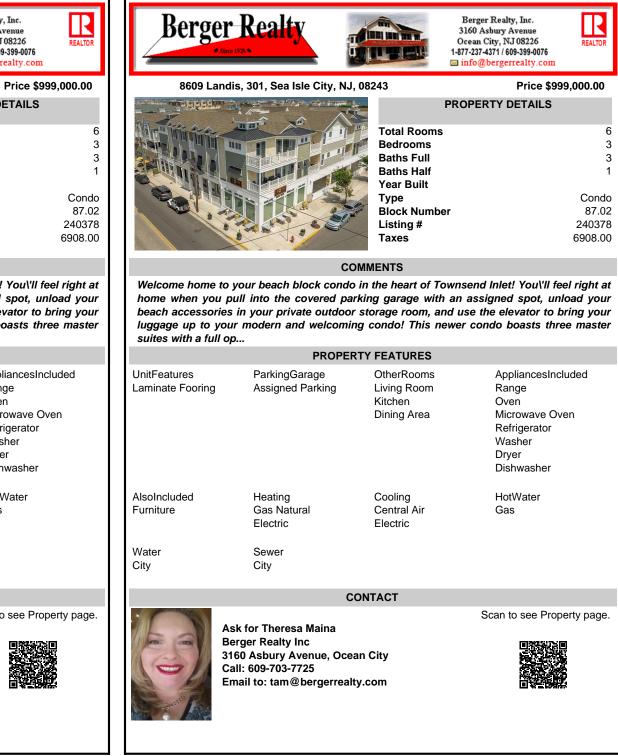

8609 Landis, 301, Sea Isle City, NJ, 08243

| PROPERTY DETAILS       |
|------------------------|
| Total Rooms            |
| Bedrooms<br>Baths Full |
| Baths Half             |
| Year Built             |
| Туре                   |
| Block Number           |
| Listing #              |
| Taxes                  |

## COMMENTS

Welcome home to your beach block condo in the heart of Townsend Inlet! You\'ll feel right at home when you pull into the covered parking garage with an assigned spot, unload your beach accessories in your private outdoor storage room, and use the elevator to bring your luggage up to your modern and welcoming condo! This newer condo boasts three master suites with a full op ...