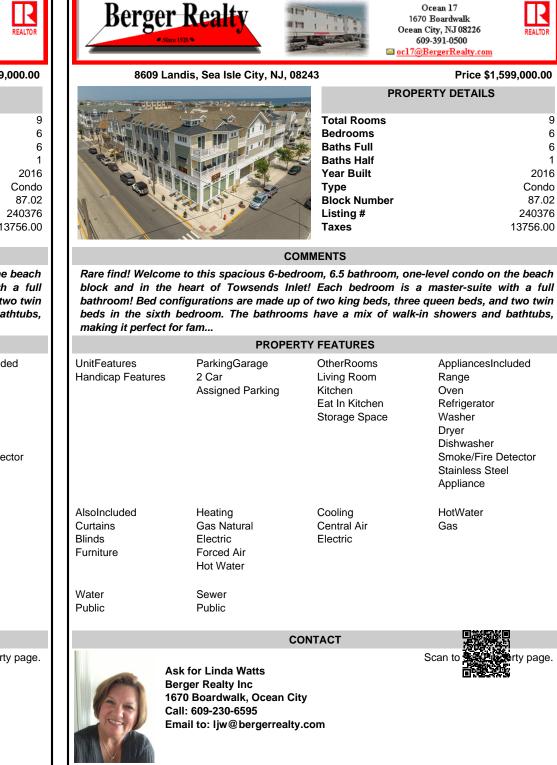

| 00243 |              | THCE \$1,555,000.00 |
|-------|--------------|---------------------|
|       | PROPER       | TY DETAILS          |
| A DEC | Total Rooms  | 9                   |
| 100   | Bedrooms     | 6                   |
| SAM . | Baths Full   | 6                   |
| 43    | Baths Half   | 1                   |
| 9     | Year Built   | 2016                |
|       | Туре         | Condo               |
| X     | Block Number | 87.02               |
|       | Listing #    | 240376              |
|       | Taxes        | 13756.00            |
|       |              |                     |

## COMMENTS

Rare find! Welcome to this spacious 6-bedroom, 6.5 bathroom, one-level condo on the beach block and in the heart of Towsends Inlet! Each bedroom is a master-suite with a full bathroom! Bed configurations are made up of two king beds, three queen beds, and two twin beds in the sixth bedroom. The bathrooms have a mix of walk-in showers and bathtubs, making it perfect for fam...