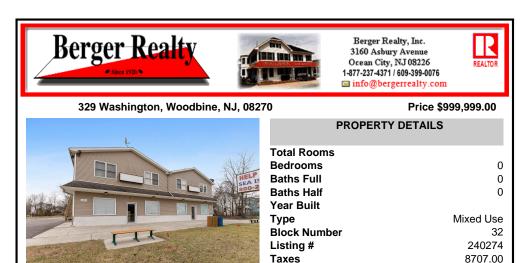

#### 329 Washington, Woodbine, NJ, 08270

#### Price \$999,999.00

|     | PROPERTY DETAILS                                                   |  |
|-----|--------------------------------------------------------------------|--|
|     | Total RoomsBedrooms0Baths Full0Baths Half0Year Built0TypeMixed Use |  |
| TIL | Block Number 32   Listing # 240274   Taxes 8707.00                 |  |