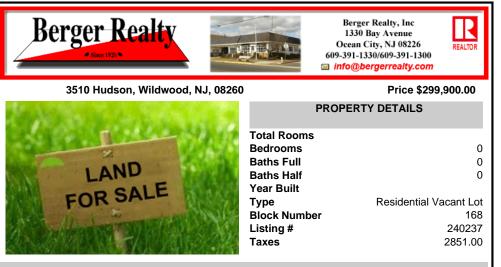

## COMMENTS

BE A PART OF THE NEW CONSTRUCTION WAVE OF WILDWOOD'S BACK BAY! Corner lot, approx. 40x97, partially cleared, in an area full of new development. This property comes with stamped plans from an architect for a 5 Bed 3.5 Bath home. Elevations, floorplans, and survey are located in associated docs. Contact agent for more information....

## **PROPERTY FEATURES**