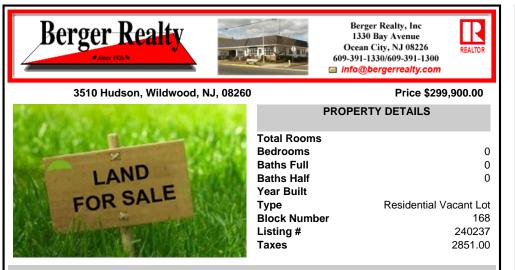

# COMMENTS

BE A PART OF THE NEW CONSTRUCTION WAVE OF WILDWOODL'S BACK BAY! Corner lot, approx. 40x97, partially cleared, in an area full of new development. This property comes with stamped plans from an architect for a 5 Bed 3.5 Bath home. Elevations, floorplans, and survey are located in associated docs. Contact agent for more information....

### **PROPERTY FEATURES**