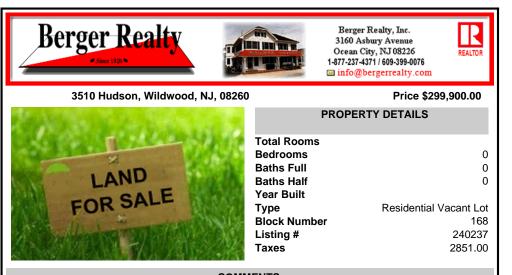

# COMMENTS

BE A PART OF THE NEW CONSTRUCTION WAVE OF WILDWOOD\'S BACK BAY! Corner lot, approx. 40x97, partially cleared, in an area full of new development. This property comes with stamped plans from an architect for a 5 Bed 3.5 Bath home. Elevations, floorplans, and survey are located in associated docs. Contact agent for more information ....