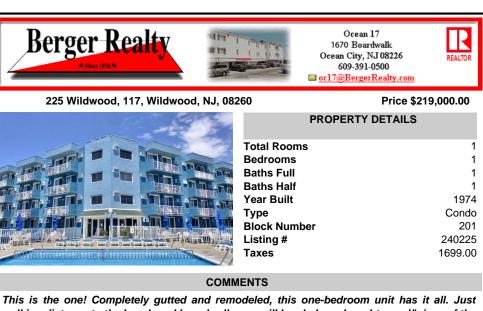

walking distance to the beach and boardwalk, you will be glad you bought your \"piece of the shore\". The owner of this unit spared no expense at updating everything from the cabinets to the appliances and the gorgeous bathroom. All of the furniture is included in the sale. Make

| PROPERTY FEATURES                |                                      |                                                                            |                                     |
|----------------------------------|--------------------------------------|----------------------------------------------------------------------------|-------------------------------------|
| ParkingGarage<br>1 Car           | OtherRooms<br>Living Room<br>Kitchen | AppliancesIncluded<br>Range<br>Oven<br>Refrigerator<br>Smoke/Fire Detector | Heating<br>Gas Natural<br>Baseboard |
| Cooling<br>Wall Air Conditioning | HotWater<br>Gas                      | Water<br>City                                                              | Sewer<br>City                       |

CONTACT

Scan to see Property page.