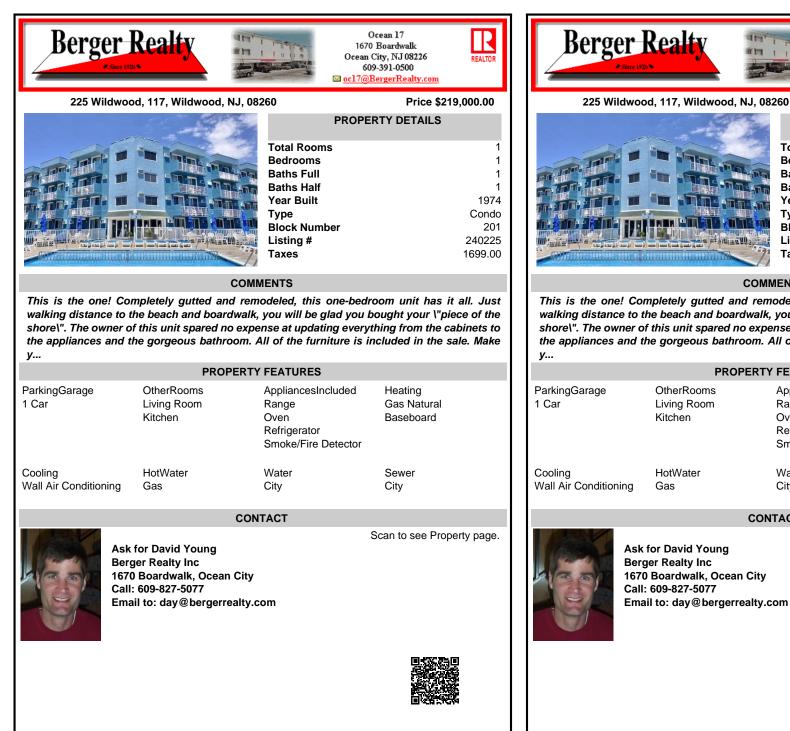

walking distance to the beach and boardwalk, you will be glad you bought your \"piece of the shore\". The owner of this unit spared no expense at updating everything from the cabinets to the appliances and the gorgeous bathroom. All of the furniture is included in the sale. Make

| PROPERTY FEATURES                |                                      |                                                                            |                                     |
|----------------------------------|--------------------------------------|----------------------------------------------------------------------------|-------------------------------------|
| ParkingGarage<br>1 Car           | OtherRooms<br>Living Room<br>Kitchen | AppliancesIncluded<br>Range<br>Oven<br>Refrigerator<br>Smoke/Fire Detector | Heating<br>Gas Natural<br>Baseboard |
| Cooling<br>Wall Air Conditioning | HotWater<br>Gas                      | Water<br>City                                                              | Sewer<br>City                       |

CONTACT

Scan to see Property page.