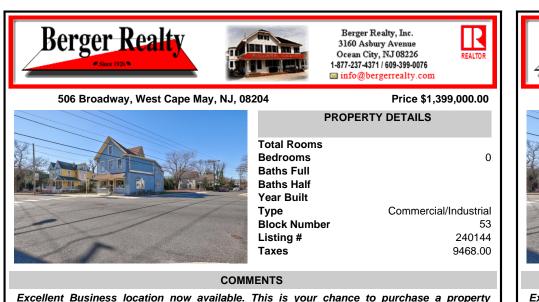

located 5 minutes from the Cape May beaches, fine restaurants, shopping, camping. fishing, swimming, nature trails, etc. There have been retail businesses at this location from 1910 until present. This high traffic corner location on the main road to the ocean has off-street parking and h...