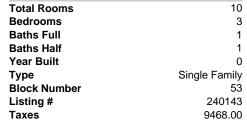

### Price \$1,399,000.00

10

3

1

0

53

240143

9468.00

Single Family

| PROPERTY DETAILS                                                                                                   |
|--------------------------------------------------------------------------------------------------------------------|
| Total Rooms<br>Bedrooms<br>Baths Full<br>Baths Half<br>Year Built<br>Type Si<br>Block Number<br>Listing #<br>Taxes |