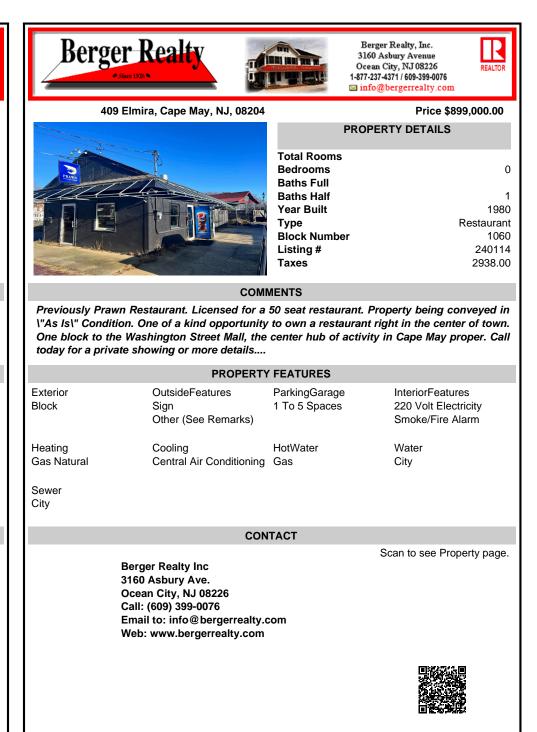

409 Elmira, Cape May, NJ, 08204

| PROPERTY DETAILS                                                                                                |
|-----------------------------------------------------------------------------------------------------------------|
| Total Rooms<br>Bedrooms<br>Baths Full<br>Baths Half<br>Year Built<br>Type<br>Block Number<br>Listing #<br>Taxes |

1980

1060

240114

2938.00

Restaurant

Price \$899,000.00

Previously Prawn Restaurant. Licensed for a 50 seat restaurant. Property being conveyed in \"As Is\" Condition. One of a kind opportunity to own a restaurant right in the center of town. One block to the Washington Street Mall, the center hub of activity in Cape May proper. Call today for a private showing or more details....

| PROPERTY FEATURES                       |                                                                                                                                                    |                                |                                                              |  |
|-----------------------------------------|----------------------------------------------------------------------------------------------------------------------------------------------------|--------------------------------|--------------------------------------------------------------|--|
| Exterior<br>Block                       | OutsideFeatures<br>Sign<br>Other (See Remarks)                                                                                                     | ParkingGarage<br>1 To 5 Spaces | InteriorFeatures<br>220 Volt Electricity<br>Smoke/Fire Alarm |  |
| Heating<br>Gas Natural<br>Sewer<br>City | Cooling<br>Central Air Conditioning                                                                                                                | HotWater<br>Gas                | Water<br>City                                                |  |
| CONTACT                                 |                                                                                                                                                    |                                |                                                              |  |
| 3<br>0<br>C<br>E                        | erger Realty Inc<br>160 Asbury Ave.<br>Icean City, NJ 08226<br>Sall: (609) 399-0076<br>mail to: info@bergerrealty.com<br>Veb: www.bergerrealty.com |                                | Scan to see Property page.                                   |  |
|                                         |                                                                                                                                                    |                                |                                                              |  |