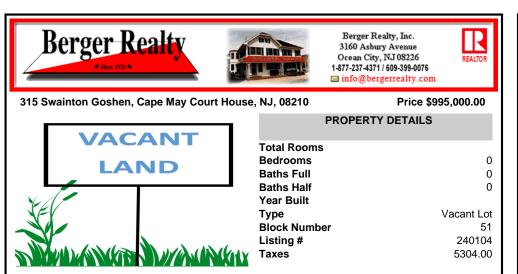

COMMENTS

Excellent Development Opportunity! Take advantage of purchasing this attractive 32 acre site within minutes of the Avalon and Stone Harbor Beaches, Shopping District, Hospital, County Park & Zoo, and major access roads in South Jersey....

## **PROPERTY FEATURES**