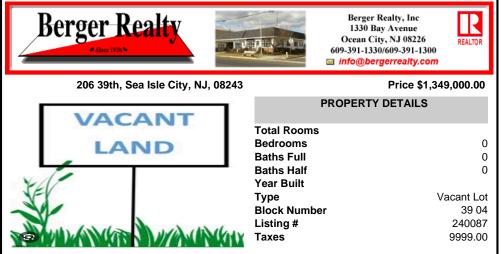

# COMMENTS

This OVERSIZED (55x110) lot is suitable for development and centrally located in downtown Sea Isle City. This location will provide the new owners a variety of options. You could build a large single-family home with plenty of room for a pool and outside entertaining areas or a duplex, keeping one unit for enjoyment and the other to generate a great rental income. The loca...

## COMMENTS

This OVERSIZED (55x110) lot is suitable for development and centrally located in downtown Sea Isle City. This location will provide the new owners a variety of options. You could build a large single-family home with plenty of room for a pool and outside entertaining areas or a duplex, keeping one unit for enjoyment and the other to generate a great rental income. The loca...