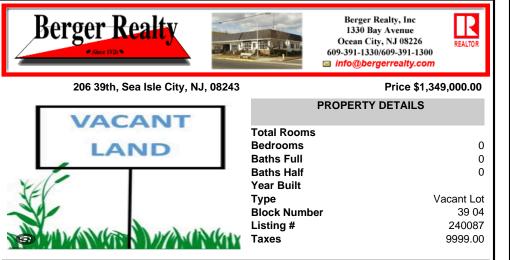

# COMMENTS

This OVERSIZED (55x110) lot is suitable for development and centrally located in downtown Sea Isle City. This location will provide the new owners a variety of options. You could build a large single-family home with plenty of room for a pool and outside entertaining areas or a duplex, keeping one unit for enjoyment and the other to generate a great rental income. The loca...

## COMMENTS

This OVERSIZED (55x110) lot is suitable for development and centrally located in downtown Sea Isle City. This location will provide the new owners a variety of options. You could build a large single-family home with plenty of room for a pool and outside entertaining areas or a duplex, keeping one unit for enjoyment and the other to generate a great rental income. The loca...