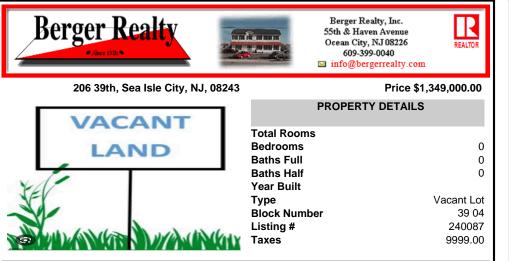

## COMMENTS

This OVERSIZED (55x110) lot is suitable for development and centrally located in downtown Sea Isle City. This location will provide the new owners a variety of options. You could build a large single-family home with plenty of room for a pool and outside entertaining areas or a duplex, keeping one unit for enjoyment and the other to generate a great rental income. The loca...