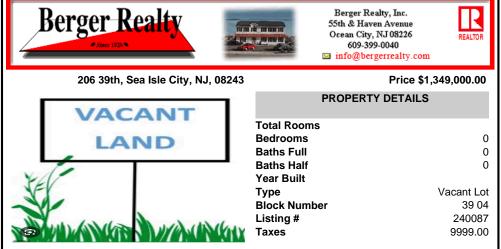

## COMMENTS

This OVERSIZED (55x110) lot is suitable for development and centrally located in downtown Sea Isle City. This location will provide the new owners a variety of options. You could build a large single-family home with plenty of room for a pool and outside entertaining areas or a duplex, keeping one unit for enjoyment and the other to generate a great rental income. The loca...