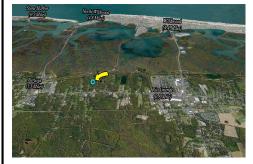

## **COMMENTS**

75 x 100 Vacant Lot Potential access from Bayview Rd & N. 6th Ave. Buyer and their agents are advised to conduct thorough due diligence. All approvals & fees are buyers' responsibility. Neither the seller nor the agent makes any guaranties as to the accuracy of the information provided. The lot is being sold as-is. No warranties or guaranties....