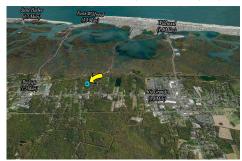

## COMMENTS

75 x 100 Vacant Lot Potential access from Bayview Rd & N. 6th Ave. Buyer and their agents are advised to conduct thorough due diligence. All approvals & fees are buyers' responsibility. Neither the seller nor the agent makes any guaranties as to the accuracy of the information provided. The lot is being sold as-is. No warranties or guaranties....