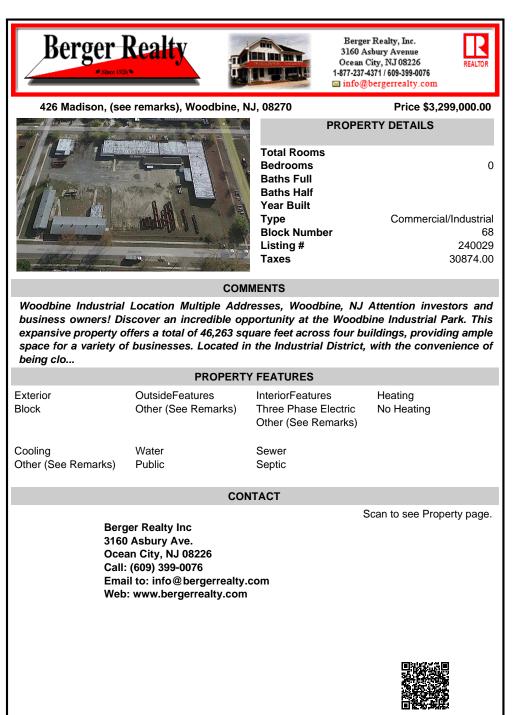

Woodbine Industrial Location Multiple Addresses, Woodbine, NJ Attention investors and business owners! Discover an incredible opportunity at the Woodbine Industrial Park. This expansive property offers a total of 46,263 square feet across four buildings, providing ample space for a variety of businesses. Located in the Industrial District, with the convenience of being clo...