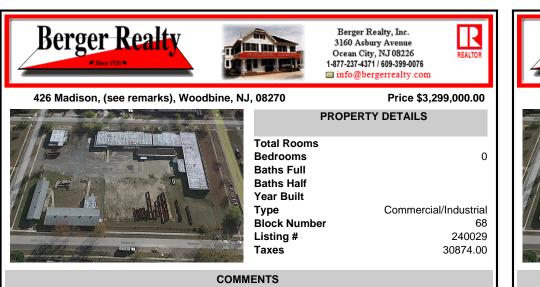

Woodbine Industrial Location Multiple Addresses, Woodbine, NJ Attention investors and business owners! Discover an incredible opportunity at the Woodbine Industrial Park. This expansive property offers a total of 46,263 square feet across four buildings, providing ample space for a variety of businesses. Located in the Industrial District, with the convenience of being clo...