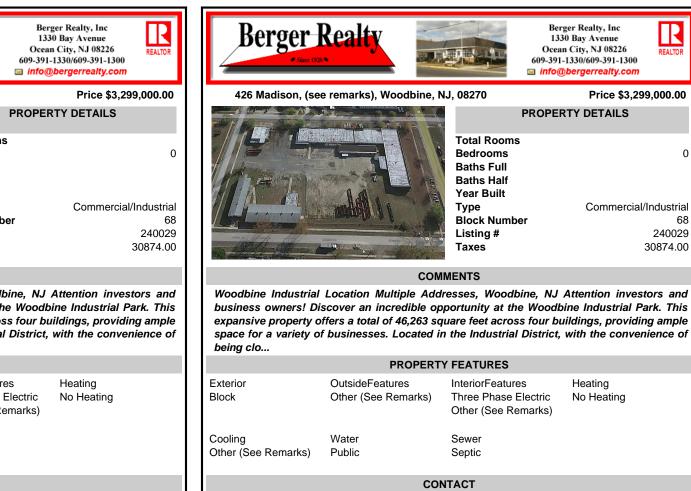

## COMMENTS

Woodbine Industrial Location Multiple Addresses, Woodbine, NJ Attention investors and business owners! Discover an incredible opportunity at the Woodbine Industrial Park. This expansive property offers a total of 46,263 square feet across four buildings, providing ample space for a variety of businesses. Located in the Industrial District, with the convenience of being clo...