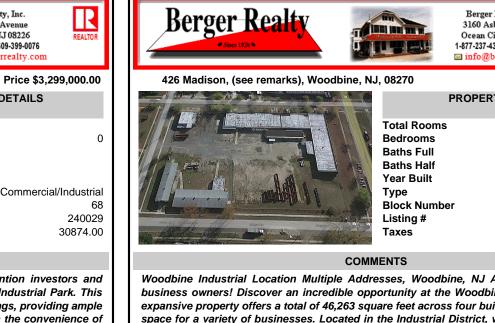

## COMMENTS

Woodbine Industrial Location Multiple Addresses, Woodbine, NJ Attention investors and business owners! Discover an incredible opportunity at the Woodbine Industrial Park. This expansive property offers a total of 46,263 square feet across four buildings, providing ample space for a variety of businesses. Located in the Industrial District, with the convenience of being clo...