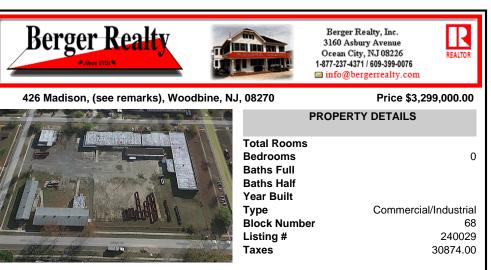

## COMMENTS

Woodbine Industrial Location Multiple Addresses, Woodbine, NJ Attention investors and business owners! Discover an incredible opportunity at the Woodbine Industrial Park. This expansive property offers a total of 46,263 square feet across four buildings, providing ample space for a variety of businesses. Located in the Industrial District, with the convenience of being clo...