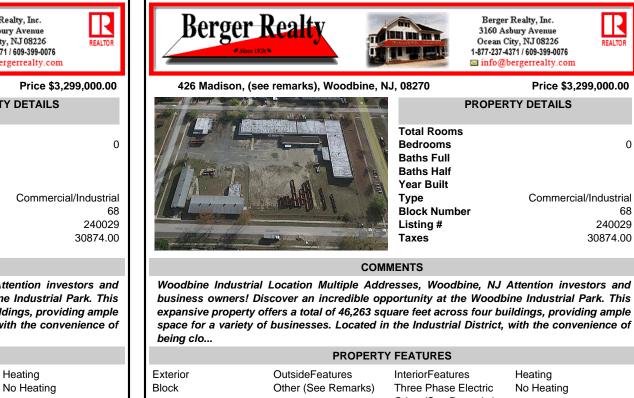

## COMMENTS

Woodbine Industrial Location Multiple Addresses, Woodbine, NJ Attention investors and business owners! Discover an incredible opportunity at the Woodbine Industrial Park. This expansive property offers a total of 46,263 square feet across four buildings, providing ample space for a variety of businesses. Located in the Industrial District, with the convenience of being clo...