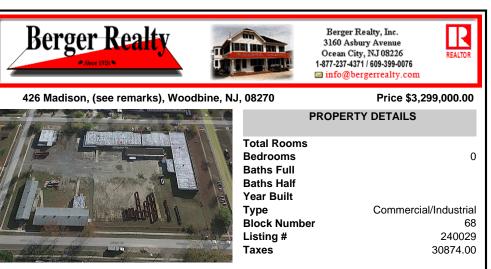

## COMMENTS

Woodbine Industrial Location Multiple Addresses, Woodbine, NJ Attention investors and business owners! Discover an incredible opportunity at the Woodbine Industrial Park. This expansive property offers a total of 46,263 square feet across four buildings, providing ample space for a variety of businesses. Located in the Industrial District, with the convenience of being clo...