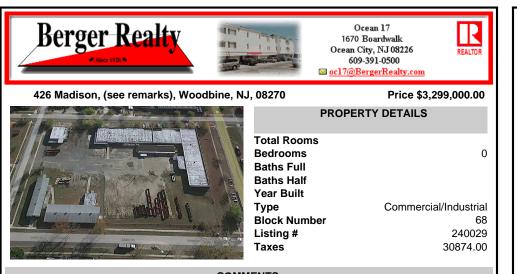

## COMMENTS

Woodbine Industrial Location Multiple Addresses, Woodbine, NJ Attention investors and business owners! Discover an incredible opportunity at the Woodbine Industrial Park. This expansive property offers a total of 46,263 square feet across four buildings, providing ample space for a variety of businesses. Located in the Industrial District, with the convenience of being clo...