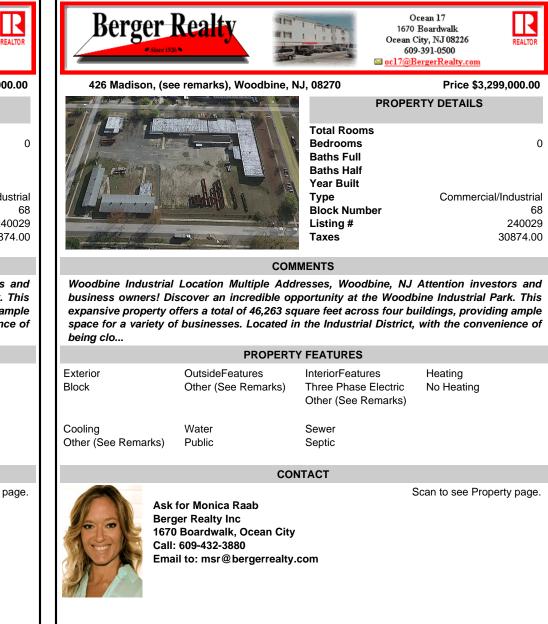

## COMMENTS

Woodbine Industrial Location Multiple Addresses, Woodbine, NJ Attention investors and business owners! Discover an incredible opportunity at the Woodbine Industrial Park. This expansive property offers a total of 46,263 square feet across four buildings, providing ample space for a variety of businesses. Located in the Industrial District, with the convenience of being clo...