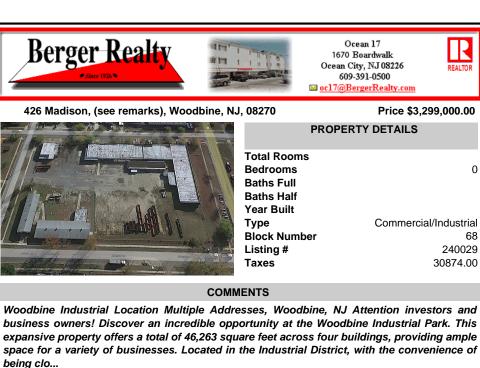

expansive property offers a total of 46,263 square feet across four buildings, providing ample space for a variety of businesses. Located in the Industrial District, with the convenience of being clo...