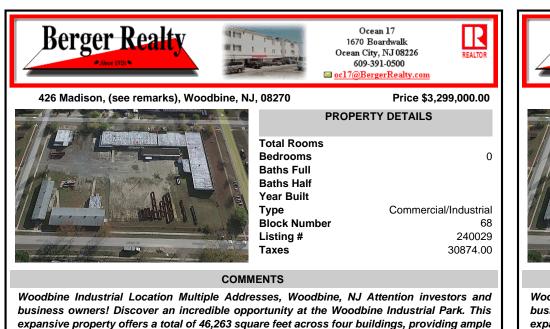

expansive property offers a total of 46,263 square feet across four buildings, providing ample space for a variety of businesses. Located in the Industrial District, with the convenience of being clo...