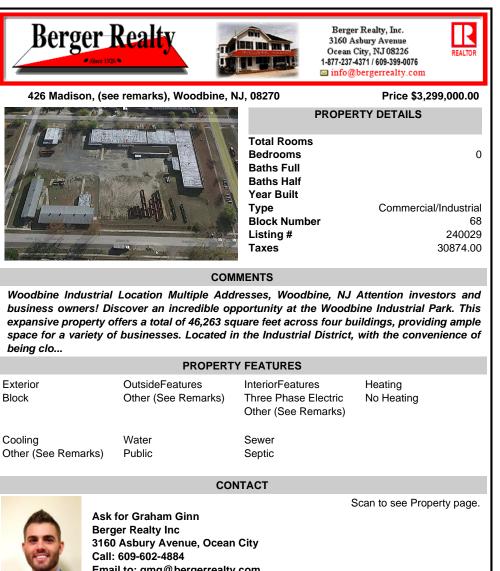

## COMMENTS

Woodbine Industrial Location Multiple Addresses, Woodbine, NJ Attention investors and business owners! Discover an incredible opportunity at the Woodbine Industrial Park. This expansive property offers a total of 46,263 square feet across four buildings, providing ample space for a variety of businesses. Located in the Industrial District, with the convenience of being clo...