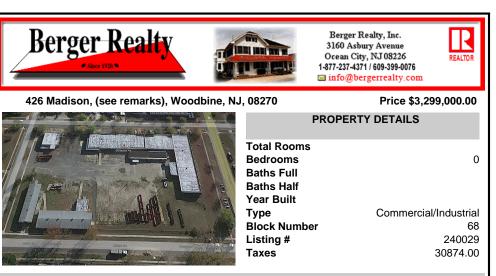

## COMMENTS

Woodbine Industrial Location Multiple Addresses, Woodbine, NJ Attention investors and business owners! Discover an incredible opportunity at the Woodbine Industrial Park. This expansive property offers a total of 46,263 square feet across four buildings, providing ample space for a variety of businesses. Located in the Industrial District, with the convenience of being clo...