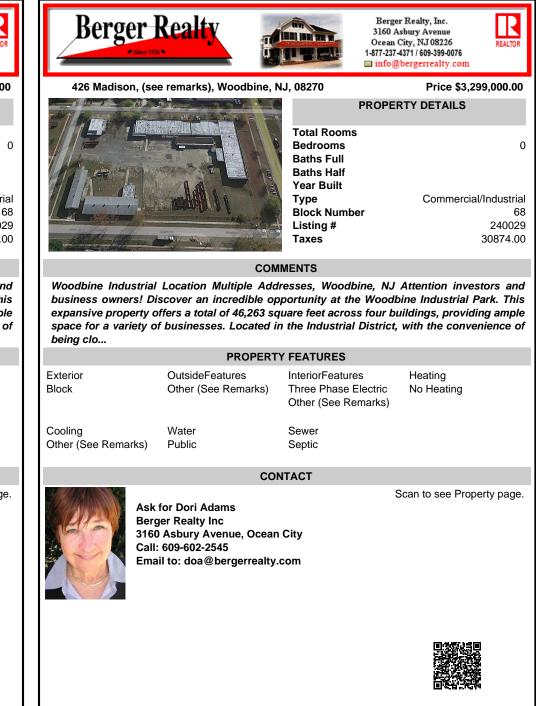

## COMMENTS

Woodbine Industrial Location Multiple Addresses, Woodbine, NJ Attention investors and business owners! Discover an incredible opportunity at the Woodbine Industrial Park. This expansive property offers a total of 46,263 square feet across four buildings, providing ample space for a variety of businesses. Located in the Industrial District, with the convenience of being clo...

| PROPERTY FEATURES |                                        |                                                                 |                       |
|-------------------|----------------------------------------|-----------------------------------------------------------------|-----------------------|
| Exterior<br>Block | OutsideFeatures<br>Other (See Remarks) | InteriorFeatures<br>Three Phase Electric<br>Other (See Remarks) | Heating<br>No Heating |
| Cooling           | Water                                  | Sewer                                                           |                       |

Other (See Remarks)

Public

Septic

CONTACT

Scan to see Property page.