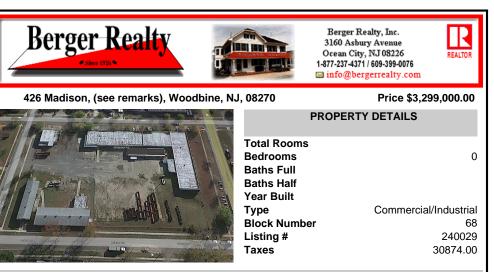

## COMMENTS

Woodbine Industrial Location Multiple Addresses, Woodbine, NJ Attention investors and business owners! Discover an incredible opportunity at the Woodbine Industrial Park. This expansive property offers a total of 46,263 square feet across four buildings, providing ample space for a variety of businesses. Located in the Industrial District, with the convenience of being clo...