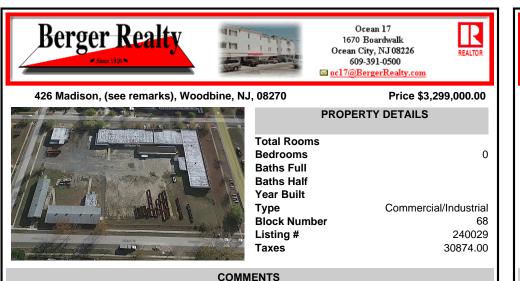

Woodbine Industrial Location Multiple Addresses, Woodbine, NJ Attention investors and business owners! Discover an incredible opportunity at the Woodbine Industrial Park. This expansive property offers a total of 46,263 square feet across four buildings, providing ample space for a variety of businesses. Located in the Industrial District, with the convenience of being clo...