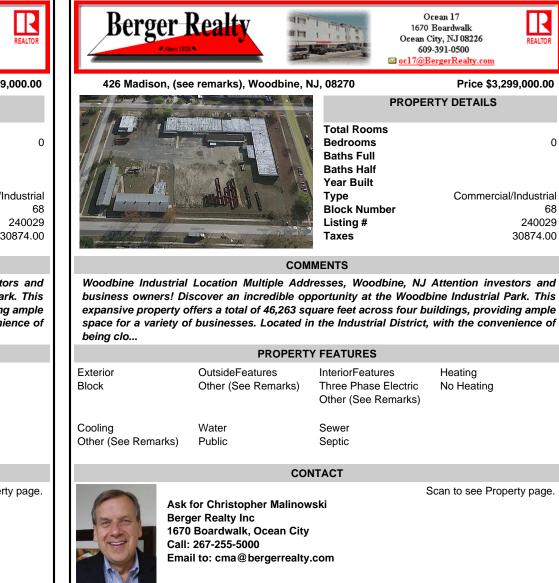

Woodbine Industrial Location Multiple Addresses, Woodbine, NJ Attention investors and business owners! Discover an incredible opportunity at the Woodbine Industrial Park. This expansive property offers a total of 46,263 square feet across four buildings, providing ample space for a variety of businesses. Located in the Industrial District, with the convenience of being clo...

| PROPERTY | FEATURES |
|----------|----------|
|----------|----------|

| Exterior | OutsideFeatures     |
|----------|---------------------|
| Block    | Other (See Remarks) |
|          |                     |

Water

Public

InteriorFeatures Heating **Three Phase Electric** Other (See Remarks)

No Heating

Cooling Other (See Remarks) Sewer Septic

CONTACT

Scan to see Property page.