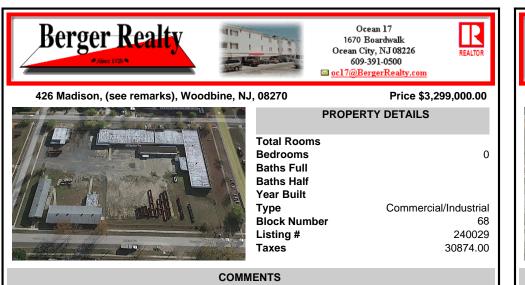

Woodbine Industrial Location Multiple Addresses, Woodbine, NJ Attention investors and business owners! Discover an incredible opportunity at the Woodbine Industrial Park. This expansive property offers a total of 46,263 square feet across four buildings, providing ample space for a variety of businesses. Located in the Industrial District, with the convenience of being clo...