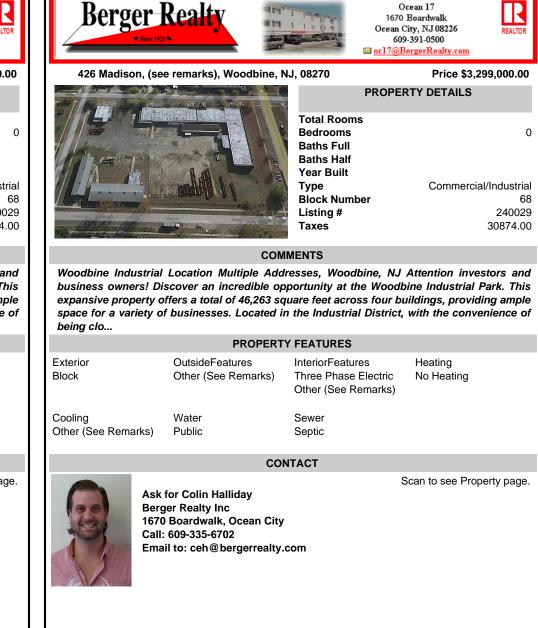

Woodbine Industrial Location Multiple Addresses, Woodbine, NJ Attention investors and business owners! Discover an incredible opportunity at the Woodbine Industrial Park. This expansive property offers a total of 46,263 square feet across four buildings, providing ample space for a variety of businesses. Located in the Industrial District, with the convenience of being clo...