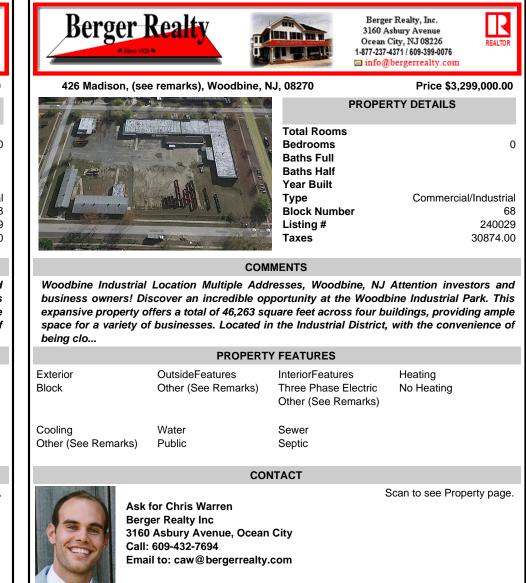

## COMMENTS

Woodbine Industrial Location Multiple Addresses, Woodbine, NJ Attention investors and business owners! Discover an incredible opportunity at the Woodbine Industrial Park. This expansive property offers a total of 46,263 square feet across four buildings, providing ample space for a variety of businesses. Located in the Industrial District, with the convenience of being clo...

| PROPERTY FEATURES              |                                        |                                                                 |                       |
|--------------------------------|----------------------------------------|-----------------------------------------------------------------|-----------------------|
| Exterior<br>Block              | OutsideFeatures<br>Other (See Remarks) | InteriorFeatures<br>Three Phase Electric<br>Other (See Remarks) | Heating<br>No Heating |
| Cooling<br>Other (See Remarks) | Water<br>Public                        | Sewer<br>Septic                                                 |                       |

Other (See Remarks)

Septic

CONTACT

Ask for Chris Warren **Berger Realty Inc** 3160 Asbury Avenue, Ocean City Call: 609-432-7694 Email to: caw@bergerrealty.com Scan to see Property page.