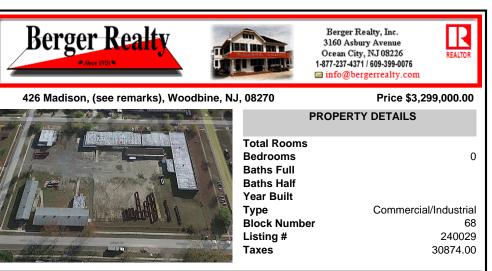

## COMMENTS

Woodbine Industrial Location Multiple Addresses, Woodbine, NJ Attention investors and business owners! Discover an incredible opportunity at the Woodbine Industrial Park. This expansive property offers a total of 46,263 square feet across four buildings, providing ample space for a variety of businesses. Located in the Industrial District, with the convenience of being clo...