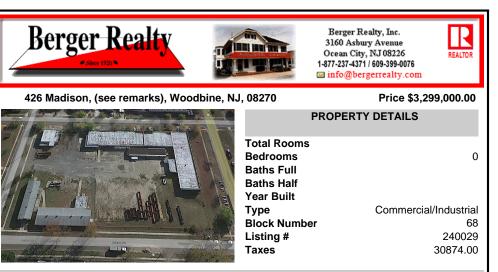

## COMMENTS

Woodbine Industrial Location Multiple Addresses, Woodbine, NJ Attention investors and business owners! Discover an incredible opportunity at the Woodbine Industrial Park. This expansive property offers a total of 46,263 square feet across four buildings, providing ample space for a variety of businesses. Located in the Industrial District, with the convenience of being clo...