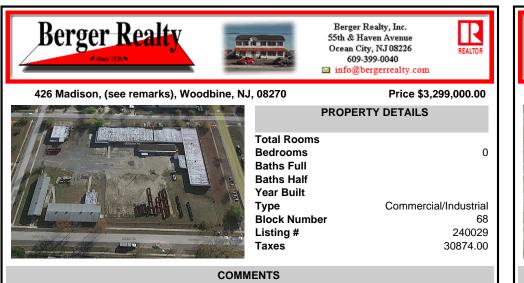

Woodbine Industrial Location Multiple Addresses, Woodbine, NJ Attention investors and business owners! Discover an incredible opportunity at the Woodbine Industrial Park. This expansive property offers a total of 46,263 square feet across four buildings, providing ample space for a variety of businesses. Located in the Industrial District, with the convenience of being clo...