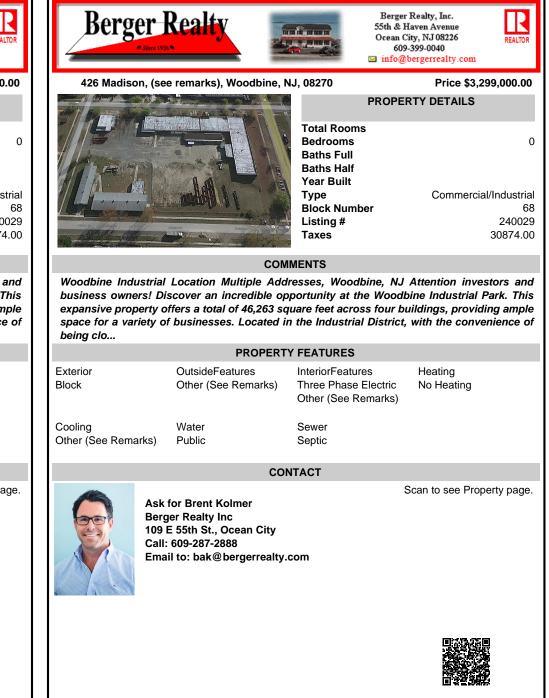

Woodbine Industrial Location Multiple Addresses, Woodbine, NJ Attention investors and business owners! Discover an incredible opportunity at the Woodbine Industrial Park. This expansive property offers a total of 46,263 square feet across four buildings, providing ample space for a variety of businesses. Located in the Industrial District, with the convenience of being clo...