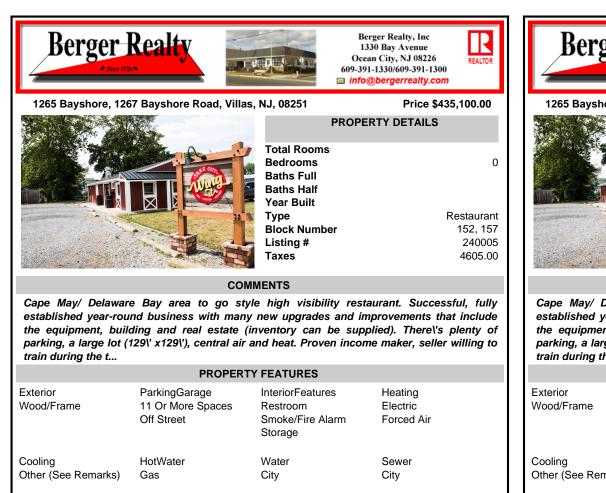

## CONTACT

Scan to see Property page.

Ask for Phillip Bellucci Berger Realty Inc 1330 Bay Avenue, Ocean City Call: 609-432-3649 Email to: pjb@bergerrealty.com

Cape May/ Delaware Bay area to go style high visibility restaurant. Successful, fully established year-round business with many new upgrades and improvements that include the equipment, building and real estate (inventory can be supplied). There's plenty of parking, a large lot (129\' x129\'), central air and heat. Proven income maker, seller willing to train during the t...