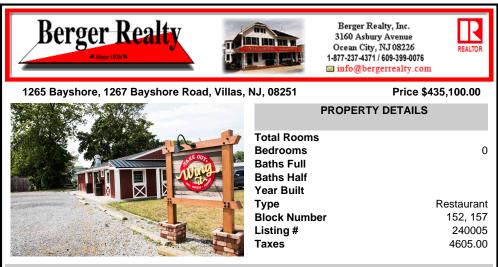

|                              | Total Rooms  |            |
|------------------------------|--------------|------------|
|                              | Bedrooms     | 0          |
|                              | Baths Full   |            |
|                              | Baths Half   |            |
|                              | Year Built   |            |
| 1                            | Туре         | Restaurant |
|                              | Block Number | 152, 157   |
| THE THE ALL                  | Listing #    | 240005     |
|                              | Taxes        | 4605.00    |
| and the second second second |              |            |

## COMMENTS

Cape May/ Delaware Bay area to go style high visibility restaurant. Successful, fully established year-round business with many new upgrades and improvements that include the equipment, building and real estate (inventory can be supplied). There\'s plenty of parking, a large lot (129\' x129\'), central air and heat. Proven income maker, seller willing to train during the t...