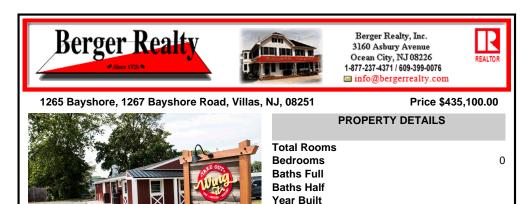

Туре

Listing #

Taxes

**Block Number** 

Cape May/ Delaware Bay area to go style high visibility restaurant. Successful, fully established year-round business with many new upgrades and improvements that include the equipment, building and real estate (inventory can be supplied). There\'s plenty of parking, a large lot (129\' x129\'), central air and heat. Proven income maker, seller willing to train during the t...

## COMMENTS

Cape May/ Delaware Bay area to go style high visibility restaurant. Successful, fully established year-round business with many new upgrades and improvements that include the equipment, building and real estate (inventory can be supplied). There's plenty of parking, a large lot (129\' x129\'), central air and heat. Proven income maker, seller willing to train during the t...