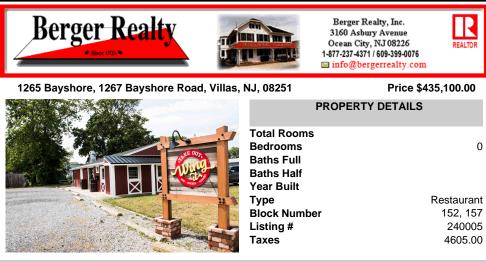

Туре

Listing #

Taxes

**Block Number** 

Cape May/ Delaware Bay area to go style high visibility restaurant. Successful, fully established year-round business with many new upgrades and improvements that include the equipment, building and real estate (inventory can be supplied). There\'s plenty of parking, a large lot (129\' x129\'), central air and heat. Proven income maker, seller willing to train during the t...

## COMMENTS

Cape May/ Delaware Bay area to go style high visibility restaurant. Successful, fully established year-round business with many new upgrades and improvements that include the equipment, building and real estate (inventory can be supplied). There's plenty of parking, a large lot (129\' x129\'), central air and heat. Proven income maker, seller willing to train during the t...