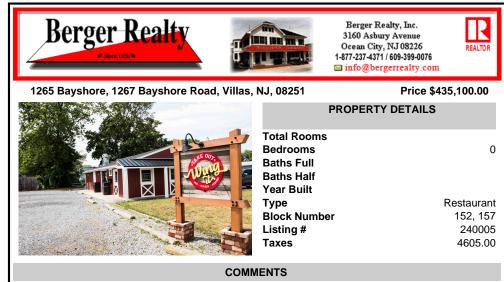

Year Built

Listing #

Taxes

**Block Number** 

Туре

Cape May/ Delaware Bay area to go style high visibility restaurant. Successful, fully established year-round business with many new upgrades and improvements that include the equipment, building and real estate (inventory can be supplied). There\'s plenty of parking, a large lot (129\' x129\'), central air and heat. Proven income maker, seller willing to train during the t...

152, 157

240005

4605.00

Cape May/ Delaware Bay area to go style high visibility restaurant. Successful, fully established year-round business with many new upgrades and improvements that include the equipment, building and real estate (inventory can be supplied). There's plenty of parking, a large lot (129\' x129\'), central air and heat. Proven income maker, seller willing to train during the t...